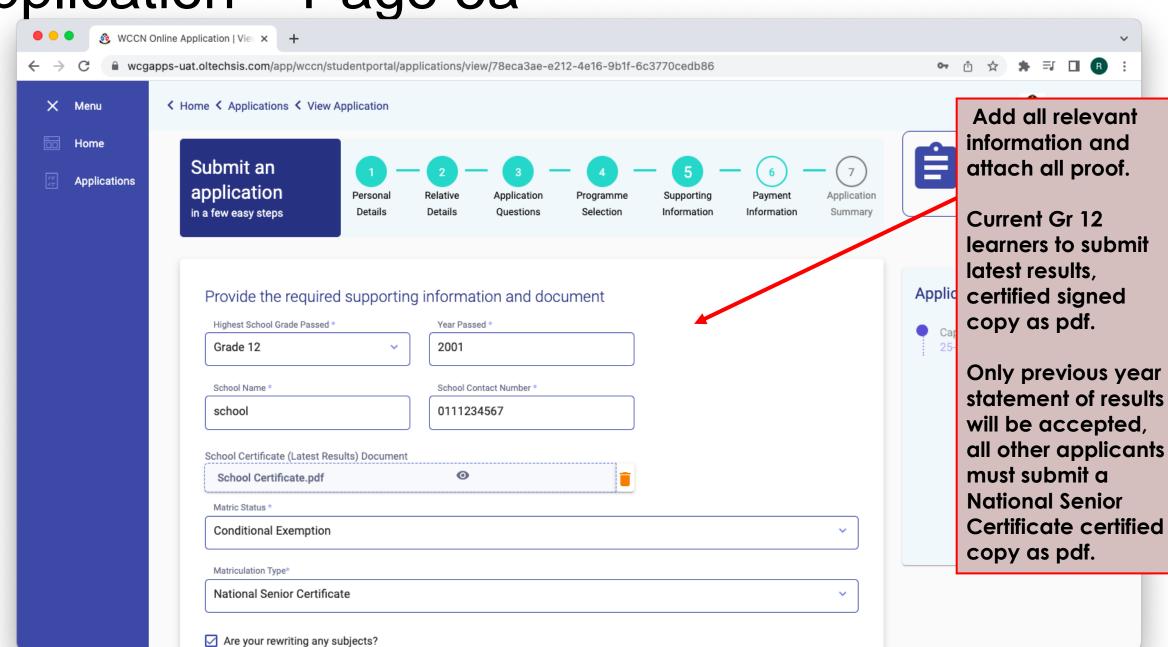

#### Application – Page 5a

## Application – Page 5b

| Menu         | Are your rewriting any subjects?<br>Results*                                                                                                                    | writing any Gr 12<br>subject, add proof |
|--------------|-----------------------------------------------------------------------------------------------------------------------------------------------------------------|-----------------------------------------|
| Home         | Subjects Level Rewriting                                                                                                                                        | of re-write with                        |
| Applications | Home Language ~ 2 ~ 🗹                                                                                                                                           | National Senior<br>Certificate, scan d  |
|              | + Add More                                                                                                                                                      | one document.                           |
|              | Complete your academic profile                                                                                                                                  | Application will be<br>incomplete witho |
|              | Institution Programme / Qualification * Add Certificate/Qualification Add Certificate/Qualification Add Certificate/Qualification Add Certificate/Qualification | proof of rewrite.                       |
|              | + Add More                                                                                                                                                      | Must be certified and pdf.              |
|              | Add your work experience                                                                                                                                        |                                         |
|              | Place of Work Position Held Start Date End Date                                                                                                                 |                                         |
|              | McDonalds Manager 1/1/2021 🖬 7/25/2023 💼                                                                                                                        |                                         |
|              | + Add More                                                                                                                                                      |                                         |
|              | Back Next Your progress is automatically saved                                                                                                                  |                                         |