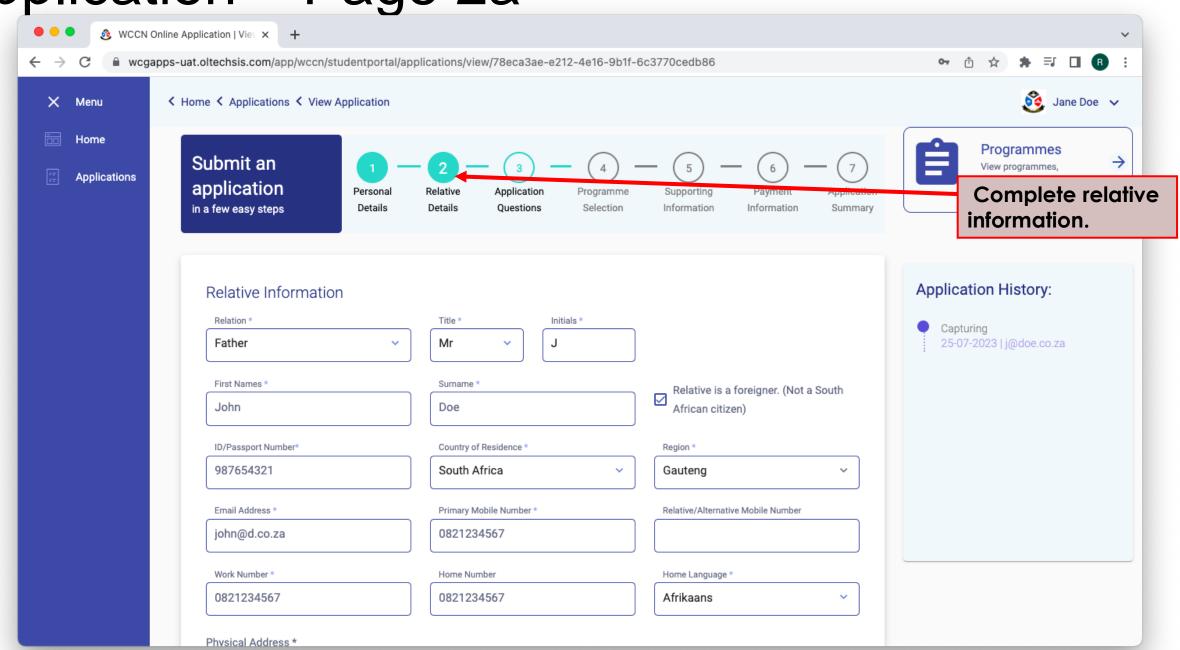

| Roodekrans                       |                             |                   |
|              | Town                               | Country          |            | Town                             | Country                     |                   |
|              | Roodepoort                         | South Africa     | ~          | Roodepoort                       | South Africa 🗸              |                   |
|              | Postal Code                        | Same as Physical |            | Postal Code                      | ✓ Same as Physical          |                   |
|              | 1741                               |                  |            | 1741                             |                             |                   |

#### Application – Page 2a



#### Application – Page 2b

| Country of Residence * South Africa   Primary Mobile Number * 0821234567 | Region * Gauteng   Relative/Alternative Mobile Number | Ensure you         |
|--------------------------------------------------------------------------|-------------------------------------------------------|--------------------|
| Primary Mobile Number * 0821234567                                       |                                                       |                    |
| 0821234567                                                               | Relative/Alternative Mobile Number                    |                    |
|                                                                          |                                                       |                    |