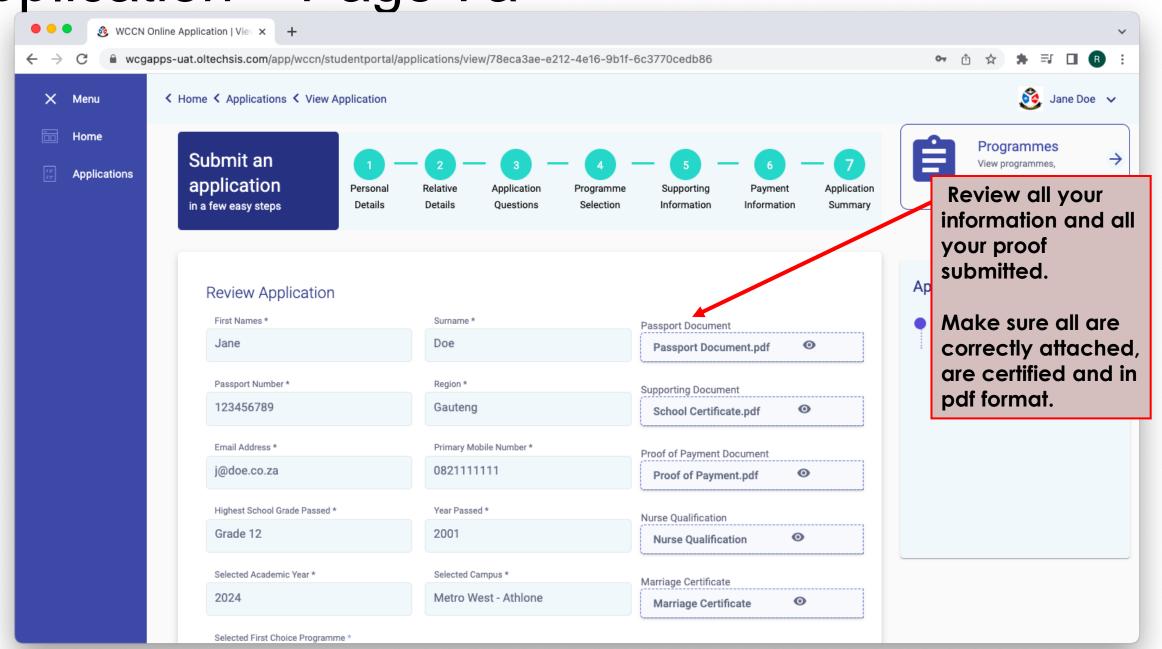

#### Application – Page 7a

When you are sure everything is complete and attached click submit.

You will receive a letter via email to inform you application was received.

Follow up communication will be emailed.

You can view your application status by logging in again.