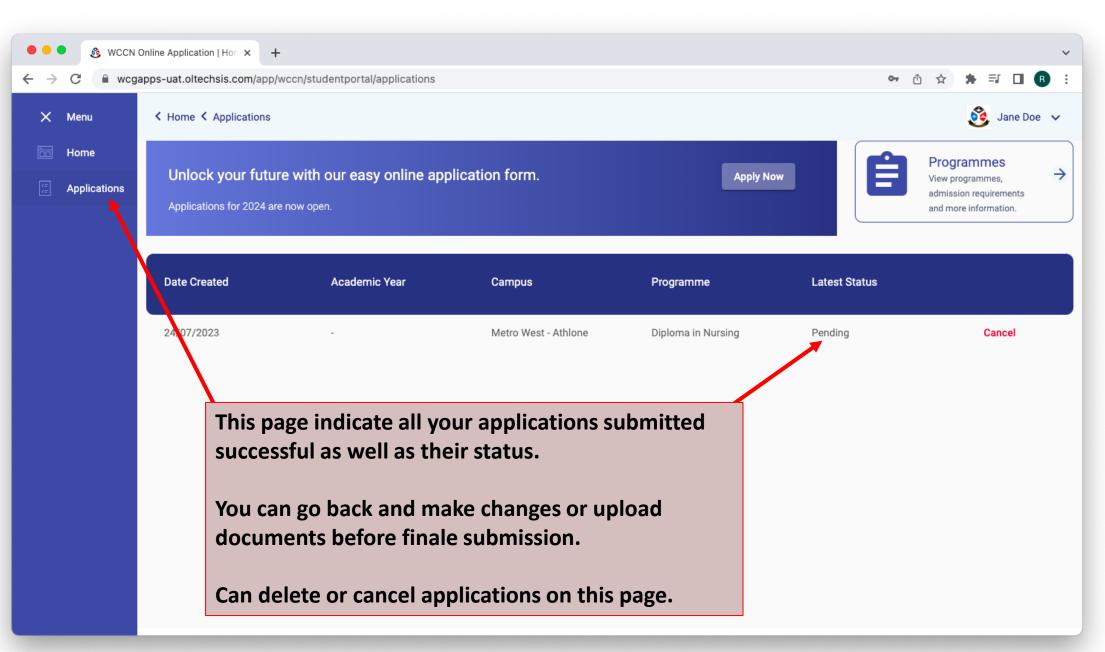

the Western Cape College of Nursing online application portal. You will need to log in before starting the application process. Don't have an account yet? Please create an a account to save and track your application progress.

| Email Address * |                 |
|-----------------|-----------------|
| j@doe.co.za     |                 |
| Password *      |                 |
|                 | Q               |
|                 | Forgot Password |
|                 |                 |
|                 |                 |
|                 |                 |

Login

Create Account

important to try and do the application on a computer or laptop, if on a phone turn your phone landscape to see all fields.

It is

Register with your email address

#### Home screen



#### Applications



#### Application – Page 1a



#### Application – Page 1b

| C 🔒 wcgapp:<br>Menu | S-uat.oltechsis.com/app/wccn/studentportal/a Certificate of Registration (SANC) Nursing Qualification.pdf |             |                                                     |           | Ensure you complet<br>all fields and upload |
|---------------------|-----------------------------------------------------------------------------------------------------------|-------------|-----------------------------------------------------|-----------|---------------------------------------------|
|                     | Work Number *                                                                                             | Home Number | Home L                                              | anguage * | requested do