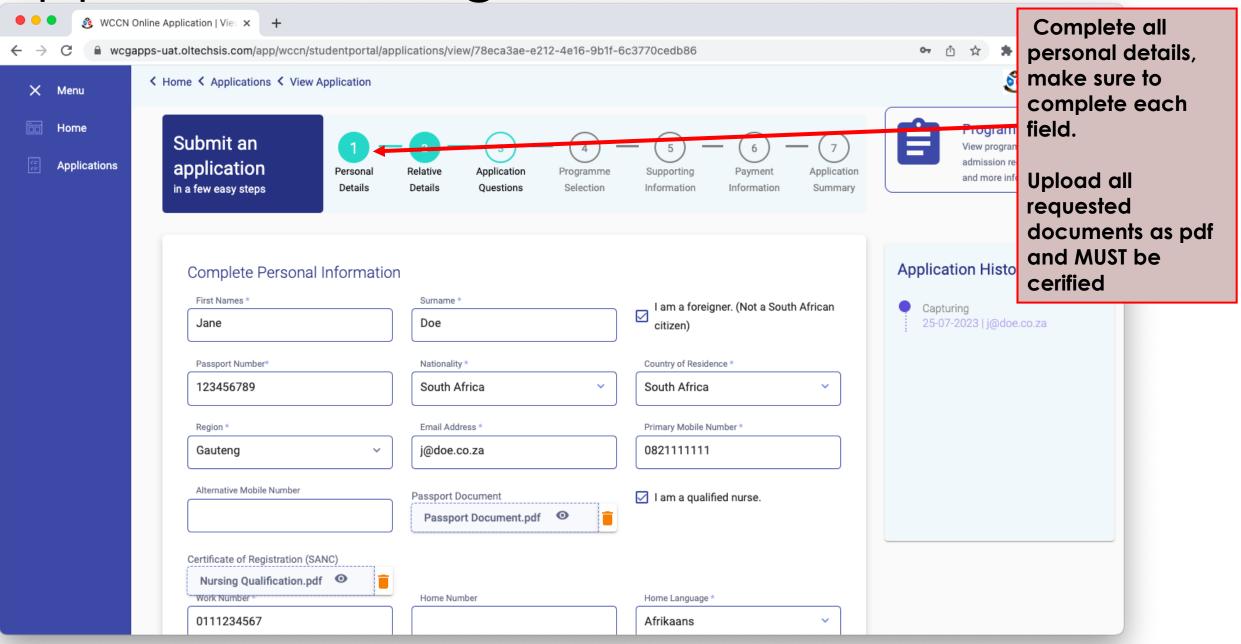

ursing online application portal. You will need to log in before starting the application process. Don't have an account yet? Please create an a account to save and track your application progress.

| Email Address * |                 |
|-----------------|-----------------|
| j@doe.co.za     |                 |
| Password *      |                 |
|                 | Q               |
|                 | Forgot Password |
|                 |                 |
|                 |                 |
|                 |                 |

Login

Create Account

important to try and do the application on a computer or laptop, if on a phone turn your phone landscape to see all fields.

It is

Register with your email address

#### Home screen



#### Applications



#### Application – Page 1a



#### Application – Page 1b

| C 🔒 wcgapp:<br>Menu | S-uat.oltechsis.com/app/wccn/studentportal/a Certificate of Registration (SANC) Nursing Qualification.pdf |             |                                                     |           | Ensure you complet<br>all fields and upload |
|---------------------|-----------------------------------------------------------------------------------------------------------|-------------|-----------------------------------------------------|-----------|---------------------------------------------|
|                     | Work Number *                                                                                             | Home Number | Home L                                              | anguage * | requested docume