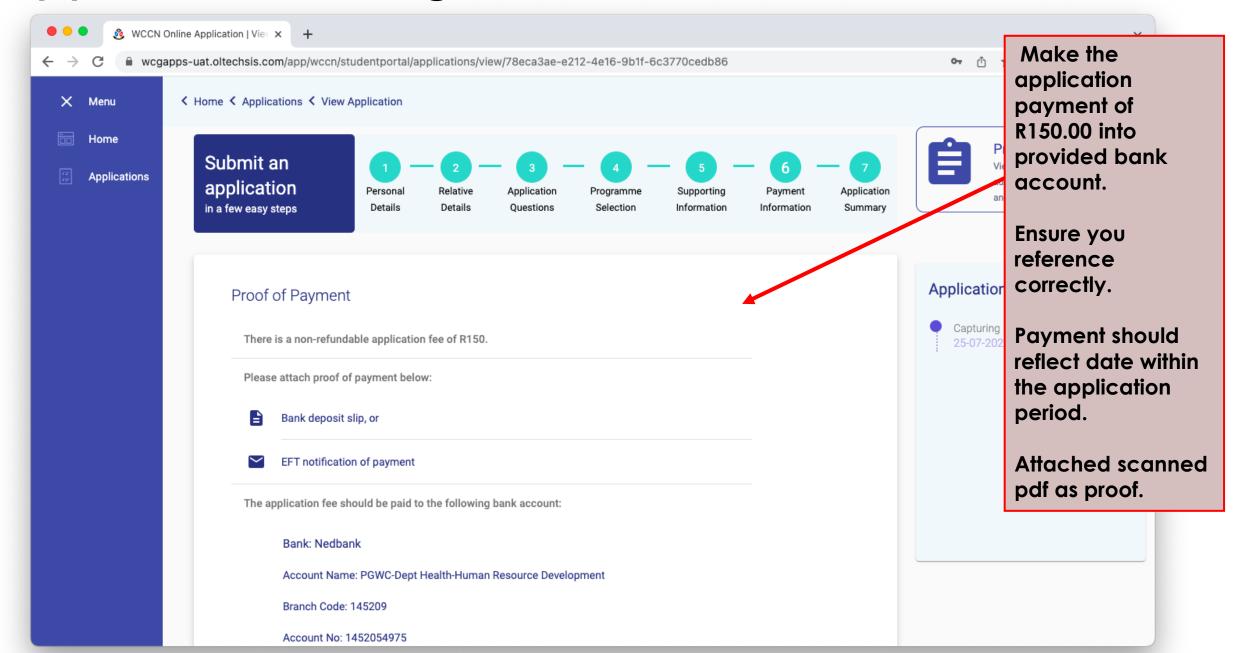

#### Application – Page 6a

#### Application – Page 6b

| •••                             | 💩 WCCN       | Online Application   Viev × +                                                                        |                         | *         |
|---------------------------------|--------------|------------------------------------------------------------------------------------------------------|-------------------------|-----------|
| $\leftrightarrow$ $\rightarrow$ | C 🔒 wcg      | apps-uat.oltechsis.com/app/wccn/studentportal/applications/view/78eca3ae-e212-4e16-9b1f-6c3770cedb86 | on 🖞 🛠                  | * ₹ 🖬 🖪 i |
| ×                               | Menu         | Please attach proof of payment below:                                                                |                         |           |
| <u> </u>                        | Home         | Bank deposit slip, or                                                                                |                         |           |
|                                 | Applications | EFT notification of payment                                                                          |                         |           |
|                                 |              | The application fee should be paid to the following bank account:                                    |                         | _         |
|                                 |              |                                                                                                      | ng details<br>nethod of |           |
|                                 |              | Account Name: PGWC-Dept Health-Human Resource Development                                            |                         |           |
|                                 |              | Branch Code: 145209                                                                                  |                         | -         |
|                                 |              | Account No: 1452054975                                                                               |                         |           |
|                                 |              | Account Type: Current                                                                                |                         |           |
|                                 |              | Branch: Cape Town                                                                                    |                         |           |
|                                 |              | Deposit Reference: WCCNAppFee / 123456789                                                            |                         |           |
|                                 |              | Proof of Payment.pdf                                                                                 |                         |           |
|                                 |              | Back Next Your progress is automatically saved                                                       |                         |           |