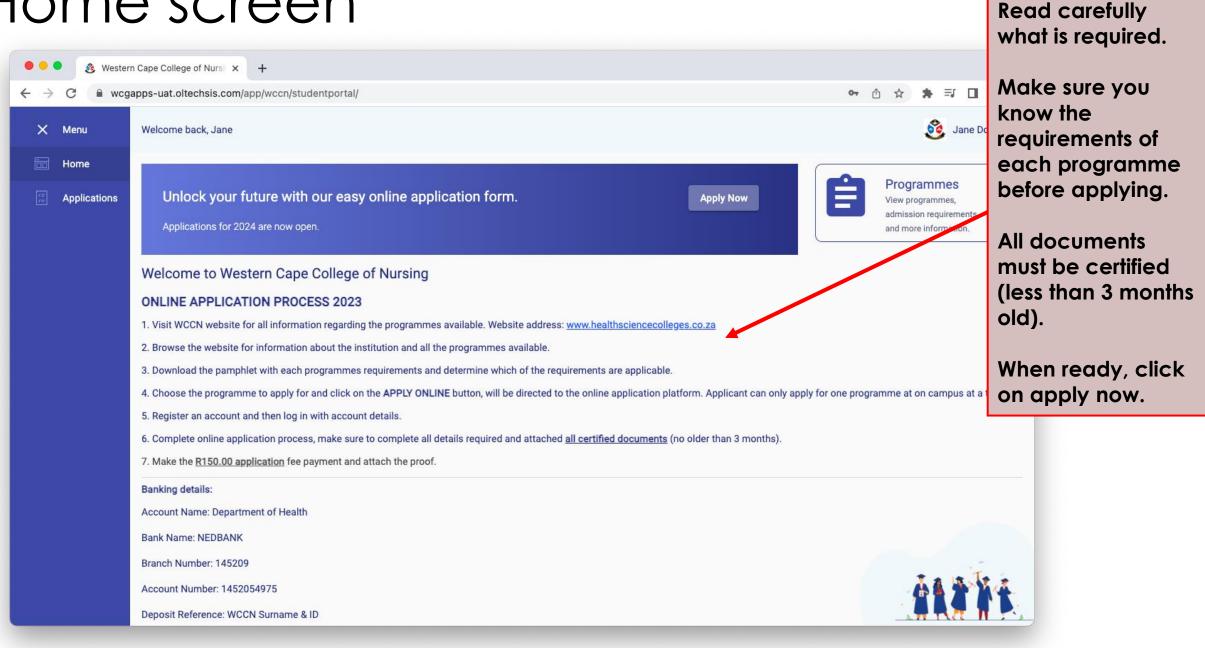

ication**

Welcome to the Western Cape College of Nursing online application portal. You will need to log in before starting the application process. Don't have an account yet? Please create an a account to save and track your application progress.

| Email Address * |                 |
|-----------------|-----------------|
| j@doe.co.za     |                 |
| Password *      |                 |
|                 | Q               |
|                 | Forgot Password |
|                 |                 |
|                 |                 |
|                 |                 |

Login

Create Account

important to try and do the application on a computer or laptop, if on a phone turn your phone landscape to see all fields.

It is

Register with your email address

#### Home screen



#### Applications



#### Application – Page 1a



#### Application – Page 1b

| C 🔒 wcgapp:<br>Menu | S-uat.oltechsis.com/app/wccn/studentportal/a Certificate of Registration (SANC) Nursing Qualification.pdf |             |                                                     |           | Ensure you complet<br>all fields and upload |
|---------------------|-----------------------------------------------------------------------------------------------------------|-------------|-----------------------------------------------------|-----------|---------------------------------------------|
|                     | Work Number *                                                                                             | Home Number | Home L                                              | ang