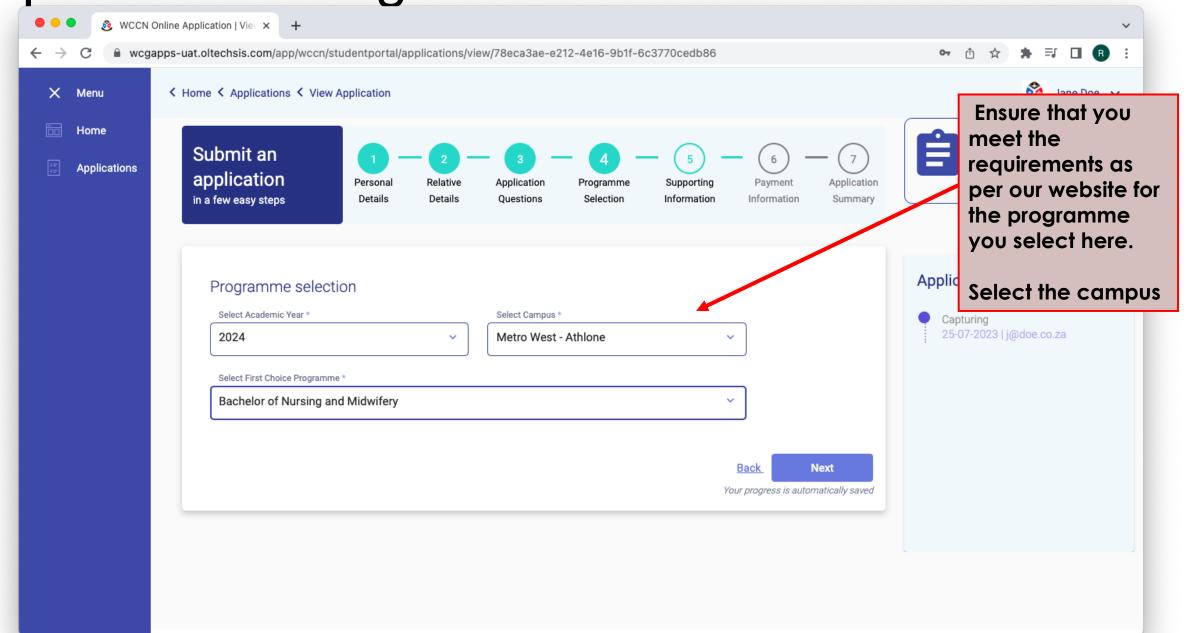

dverts       Billboards       Facebook       Twitter       Youtube       Visit to school or staff members         From your friends or family       From the internet (website)       Radio adverts       From career expos         From school guidance teacher       Visit to the college       Open day |                                     |
|              | Where did you hear about Western Cape College of Nursing?         Newspaper adverts       Billboards       Facebook       Twitter       Youtube       Visit to school or staff members         From your friends or family       From the internet (website)       Radio adverts       From career expos         From school guidance teacher       Visit to the college       Open day |                                     |

#### Application – Page 4



#### Application – Page 5a



## Application – Page 5b

| Menu         | Are your rewriting any subjects?<br>Results*                                                                                                                    | writing any Gr 12<br>subject, add proof |
|--------------|-----------------------------------------------------------------------------------------------------------------------------------------------------------------|-----------------------------------------|
| Home         | Subjects Level Rewriting                                                                                                                                        | of re-write with                        |
| Applications | Home Language ~ 2 ~ 🗹