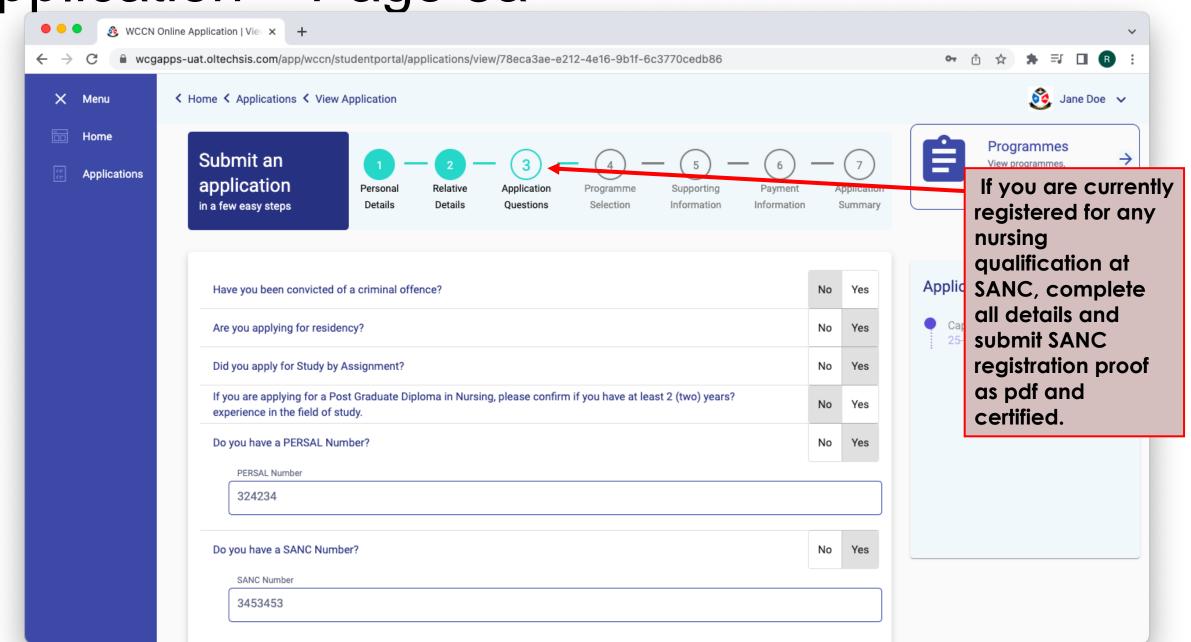

#### Application – Page 3a

#### Application – Page 3b

| → C          | s-uat.oltechsis.com/app/wccn/studentportal/applications/view/78eca3ae-e212-4e16-9b1f-6c3770cedb86                                                                                                                                                                                                                                                                                       | 아 🌰 🛧 🛸 🗊 🖪 🕄                       |
|--------------|-----------------------------------------------------------------------------------------------------------------------------------------------------------------------------------------------------------------------------------------------------------------------------------------------------------------------------------------------------------------------------------------|-------------------------------------|
| ( Menu       | Did you apply for Study by Assignment?     No     Yes                                                                                                                                                                                                                                                                                                                                   |                                     |
| Home         | If you are applying for a Post Graduate Diploma in Nursing, please confirm if you have at least 2 (two) years? No Yes                                                                                                                                                                                                                                                                   |                                     |
| Applications | Do you have a PERSAL Number? No Yes                                                                                                                                                                                                                                                                                                                                                     |                                     |
|              | PERSAL Number                                                                                                                                                                                                                                                                                                                                                                           | Remember to add                     |
|              | 324234                                                                                                                                                                                                                                                                                                                                                                                  | your SANC number<br>before clicking |
|              | Do you have a SANC Number?     No     Yes       SANC Number                                                                                                                                                                                                                                                                                                                             | next.                               |
|              |                                                                                                                                                                                                                                                                                                                                                                                         |                                     |
|              | 3453453                                                                                                                                                                                                                                                                                                                                                                                 |                                     |
|              | 3453453 Where did you hear about Western Cape College of Nursing? Newspaper adverts Billboards Facebook Twitter Youtube Visit to school or staff members                                                                                                                                                                                                                                |                                     |
|              | Where did you hear about Western Cape College of Nursing?                                                                                                                                                                                                                                                                                                                               |                                     |
|              | Where did you hear about Western Cape College of Nursing?         Newspaper adverts       Billboards         Facebook       Twitter         Youtube       Visit to school or staff members                                                                                                                                                                                              |                                     |
|              | Where did you hear about Western Cape College of Nursing?         Newspaper adverts       Billboards       Facebook       Twitter       Youtube       Visit to school or staff members         From your friends or family       From the internet (website)       Radio adverts       From career expos                                                                                |                                     |
|              | Where did you hear about Western Cape College of Nursing?         Newspaper adverts       Billboards       Facebook       Twitter       Youtube       Visit to school or staff members         From your friends or family       From the internet (website)       Radio adverts       From career expos         From school guidance teacher       Visit to the college       Open day |                                     |
|              | Where did you hear about Western Cape College of Nursing?         Newspaper adverts       Billboards       Facebook       Twitter       Youtube       Visit to school or staff members         From your friends or family       From the internet (website)       Radio adverts       From career expos         From school guidance teacher       Visit to the college       Open day |                                     |